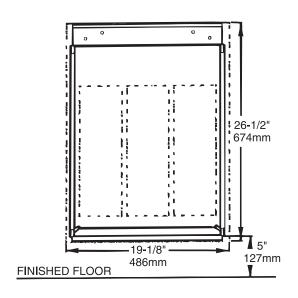

ill, and cradle (shelf with hooks and screws)
- Shipping Weight: 20 lbs.

Use part #734261251550 when ordering.

#### 27107 Shelf

- Allows chiller to be mounted on a wall
- Stainless steel shelf designed for use with the SJ2-Q and SJ8-Q, so chillers can be mounted on a wall
- No cover available
- Shipping Weight: 15 lbs.

Use part #732710751550 when ordering.

NOTE: Continued product improvement makes specification subject to change without notice. See Halsey Taylor website for most current spec sheet.





| JOB NAME:                 |
|---------------------------|
|                           |
| ENGINEER/CONTRACTOR NAME: |
| APPROVAL:                 |
| DATE:                     |

Remote Chiller Accessories For Models: SJ2-Q and SJ8-Q

## 42612 Wall Box Assembly

#### **FRONT VIEW**





### 27107 Shelf

#### **FRONT VIEW**





# Halsey Taylor®