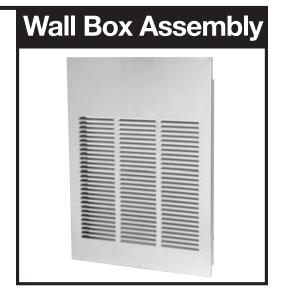

### 42612 Wall Box Assembly

- Allows chiller to be mounted **behind** a wall
- Kit includes open stainless steel frame, stainless steel grill, and cradle (shelf with hooks and screws)
- Shipping Weight: 20 lbs.

Use part #734261251550 when ordering.

## 42612 Wall Box Assembly

#### **FRONT VIEW**