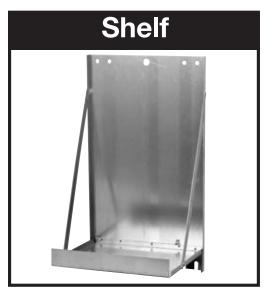

#### 27107 Shelf

- Allows chiller to be mounted on a wall
- Stainless steel shelf designed for use with the SJ2-Q and SJ8-Q, so chillers can be mounted on a wall
- No cover available
- Shipping Weight: 15 lbs.

Use part #732710751550 when ordering.

NOTE: Continued product improvement makes specification subject to change without notice. See Halsey Taylor website for most current spec sheet.

| JOB NAME:                 |
|---------------------------|
|                           |
| ENGINEER/CONTRACTOR NAME: |
| APPROVAL:                 |
| DATE:                     |

### 27107 Shelf

#### **FRONT VIEW**