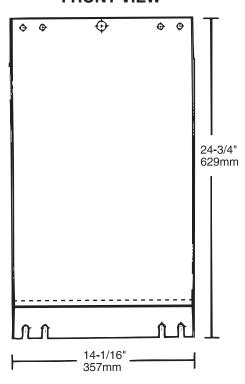

#### 27107 Shelf

- Allows chiller to be mounted on a wall
- Stainless steel shelf designed for use with the SJ2-Q and SJ8-Q, so chillers can be mounted on a wall
- No cover available
- Shipping Weight: 15 lbs.

Use part #732710751550 when ordering.

NOTE: Continued product improvement makes specification subject to change without notice. See Halsey Taylor website for most current spec sheet.

| JOB NAME:                 |
|---------------------------|
|                           |
| ENGINEER/CONTRACTOR NAME: |
| APPROVAL:                 |
| DATE:                     |

### 27107 Shelf

#### **FRONT VIEW**