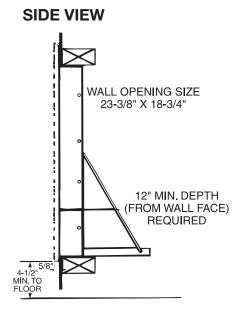

l, and cradle (shelf with hooks and screws)
- Shipping Weight: 20 lbs.

Use part #734261251550 when ordering.

#### 27107 Shelf

- Allows chiller to be mounted on a wall
- Stainless steel shelf designed for use with the SJ2-Q and SJ8-Q, so chillers can be mounted on a wall
- No cover available
- Shipping Weight: 15 lbs.

Use part #732710751550 when ordering.

NOTE: Continued product improvement makes specification subject to change without notice. See Halsey Taylor website for most current spec sheet.





| JOB NAME:                 |
|---------------------------|
|                           |
| ENGINEER/CONTRACTOR NAME: |
| APPROVAL:                 |
| DATE:                     |

Remote Chiller Accessories For Models: SJ2-Q and SJ8-Q

## 42612 Wall Box Assembly

#### **FRONT VIEW**





### 27107 Shelf

#### **FRONT VIEW**





# Halsey Taylor®