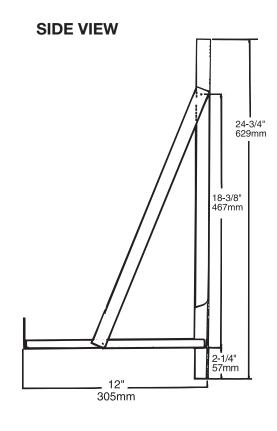

#### 27107 Shelf

- Allows chiller to be mounted on a wall
- Stainless steel shelf designed for use with the SJ2-Q and SJ8-Q, so chillers can be mounted on a wall
- No cover available
- Shipping Weight: 15 lbs.

Use part #732710751550 when ordering.

NOTE: Continued product improvement makes specification subject to change without notice. See Halsey Taylor website for most current spec sheet.

| JOB NAME:                 |
|---------------------------|
|                           |
| ENGINEER/CONTRACTOR NAME: |
| APPROVAL:                 |
| DATE:                     |

### 27107 Shelf

#### **FRONT VIEW**